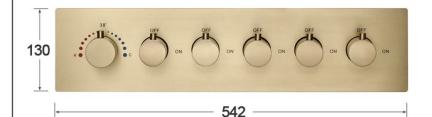

DY SPRAYS WITH HAND SHOWER SPECIFICATIONS



#### **Shower Head**

Shower Head 3 Functions: Waterfall, Rainfall & Mist

Shower head size: 20 x 20 inch

Each function run all together and separately

Music and LED light work by electronic

All Metal Material: Solid Brass; Stainless Steel (top showerhead, hose)

Shower Head Mounting: Flush on ceiling

Hand Spray Hose: 59 inch Water flow: 2.5 GPM ~ 5.5 GPM Water pressure: 0.3 MPA ~ 1 MPA

Water pipe lines: 3/4 inch water pipes for the hot and cold water mixer

inlet, the others are 1/2 inch





### **304 Stainless Steel**



Water Pressure: 0.3-0.5MPA Shower Flow Rate: 9-25L/min



All dimensions and specifications are nominal and may vary. Use actual products for accuracy in critical situations.



## **Bath**Select

#### **Shower Mixer**





Product shown is only for installation display purpose

#### **Shower Mixer Connections**



#### **Hand Shower**



#### **Body Jet**





Thread Interface Size: G 1/2 Inch

Type: Fixed Rotatable Type

Installation Type: Wall Mounted

Material: Brass

Feature: Can rotate 360 degrees

Flow Rate: 1.5 GPM / 5.7 LPM (each Bodyspray)