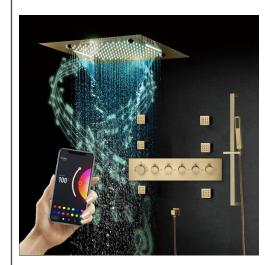

#### **Shower Head**

Shower Head 3 Functions: Waterfall, Rainfall & Mist

Shower head size: 20 x 20 inch

Each function run all together and separately

Music and LED light work by electronic

All Metal Material: Solid Brass; Stainless Steel (top showerhead, hose)

Shower Head Mounting: Flush on ceiling

Hand Spray Hose: 59 inch Water flow: 2.5 GPM ~ 5.5 GPM Water pressure: 0.3 MPA ~ 1 MPA

Water pipe lines: 3/4 inch water pipes for the hot and cold water mixer

inlet, the others are 1/2 inch