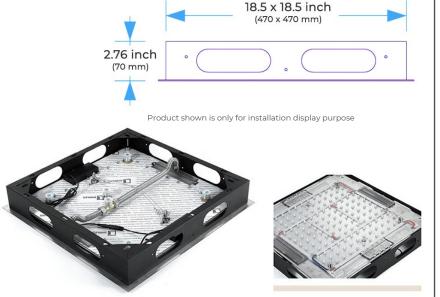

#### **Shower Head**

Shower Head 3 Functions: Waterfall, Rainfall & Mist

Shower head size: 20 x 20 inch

Each function run all together and separately

Music and LED light work by electronic

All Metal Material: Solid Brass; Stainless Steel (top showerhead, hose)

Shower Head Mounting: Flush on ceiling

Hand Spray Hose: 59 inch Water flow: 2.5 GPM ~ 5.5 GPM Water pressure: 0.3 MPA ~ 1 MPA

Water pipe lines: 3/4 inch water pipes for the hot and cold water mixer

inlet, the others are 1/2 inch

#### **Shower Mixer**

Product shown is only for installation display purpose