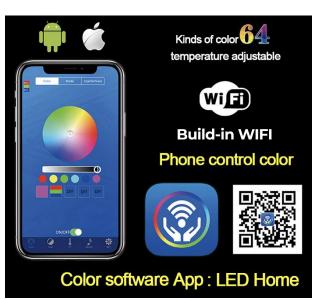

#### **Shower Head**

Shower Head 3 Functions: Waterfall, Rainfall & Mist

Shower head size: 20 x 20 inch

Each function run all together and separately

Music and LED light work by electronic

All Metal Material: Solid Brass; Stainless Steel (top showerhead, hose)