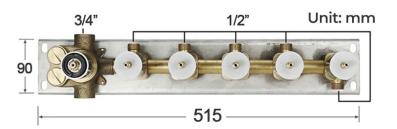

Shower Head Mounting: Flush on ceiling

Hand Spray Hose: 59 inch Water flow: 2.5 GPM ~ 5.5 GPM Water pressure: 0.3 MPA ~ 1 MPA

Water pipe lines: 3/4 inch water pipes for the hot and cold water mixer

inlet, the others are 1/2 inch

#### **Shower Mixer Connections**