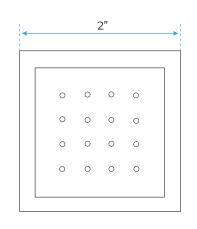

#### **Body Jet**

Thread Interface Size: G 1/2 Inch

Type: Fixed Rotatable Type

Installation Type: Wall Mounted

Material: Brass

Feature: Can rotate 360 degrees

Flow Rate: 1.5 GPM / 5.7 LPM (each Bodyspray)