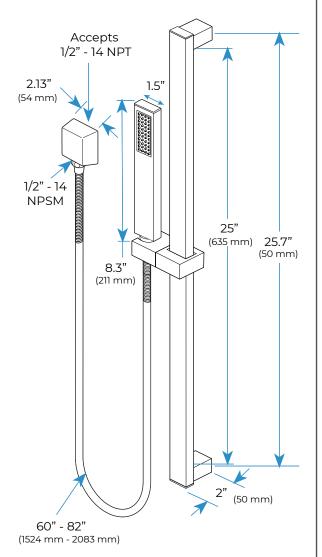

#### **Shower Head**

Shower Head 3 Functions: Waterfall, Rainfall & Mist

Shower head size: 20 x 20 inch

Each function run all together and separately

Music and LED light work by electronic

All Metal Material: Solid Brass; Stainless Steel (top showerhead, hose)

Shower Head Mounting: Flush on ceiling

Hand Spray Hose: 59 inch Water flow: 2.5 GPM ~ 5.5 GPM Water pressure: 0.3 MPA ~ 1 MPA

Water pipe lines: 3/4 inch water pipes for the hot and cold water mixer

inlet, the others are 1/2 inch

#### **Hand Shower**