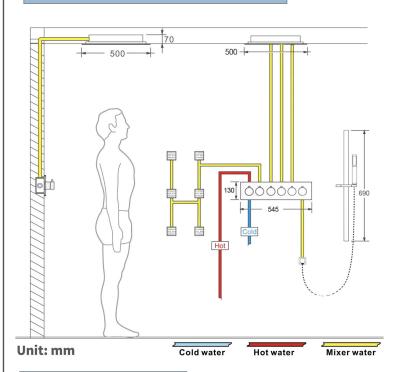

Shower Head Mounting: Flush on ceiling

Hand Spray Hose: 59 inch Water flow: 2.5 GPM ~ 5.5 GPM Water pressure: 0.3 MPA ~ 1 MPA

Water pipe lines: 3/4 inch water pipes for the hot and cold water mixer

inlet, the others are 1/2 inch

#### **Shower Mixer Connections**