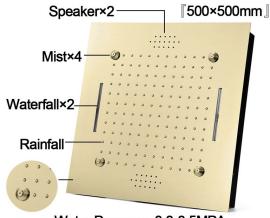

#### **Shower Head**

Shower Head 3 Functions: Waterfall, Rainfall & Mist

Shower head size: 20 x 20 inch

Each function run all together and separately

Music and LED light work by electronic

All Metal Material: Solid Brass; Stainless Steel (top showerhead, hose)

### **304 Stainless Steel**

Water Pressure: 0.3-0.5MPA Shower Flow Rate: 9-25L/min

All dimensions and specifications are nominal and may vary. Use actual products for accuracy in critical situations.