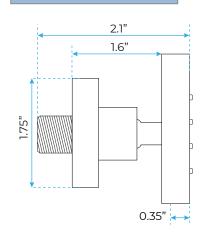

x 20 inch

Each function run all together and separately

Music and LED light work by electronic

All Metal Material: Solid Brass; Stainless Steel (top showerhead, hose)

Shower Head Mounting: Flush on ceiling

Hand Spray Hose: 59 inch Water flow: 2.5 GPM ~ 5.5 GPM Water pressure: 0.3 MPA ~ 1 MPA

Water pipe lines: 3/4 inch water pipes for the hot and cold water mixer

inlet, the others are 1/2 inch





### **304 Stainless Steel**



Water Pressure: 0.3-0.5MPA Shower Flow Rate: 9-25L/min



All dimensions and specifications are nominal and may vary. Use actual products for accuracy in critical situations.



## **Bath**Select

#### **Shower Mixer**





Product shown is only for installation display purpose

#### **Shower Mixer Connections**



#### **Hand Shower**



#### **Body Jet**





Thread Interface Size: G 1/2 Inch

Type: Fixed Rotatable Type

Installation Type: Wall Mounted

Material: Brass

Feature: Can rotate 360 degrees

Flow Rate: 1.5 GPM / 5.7 LPM (each Bodyspray)